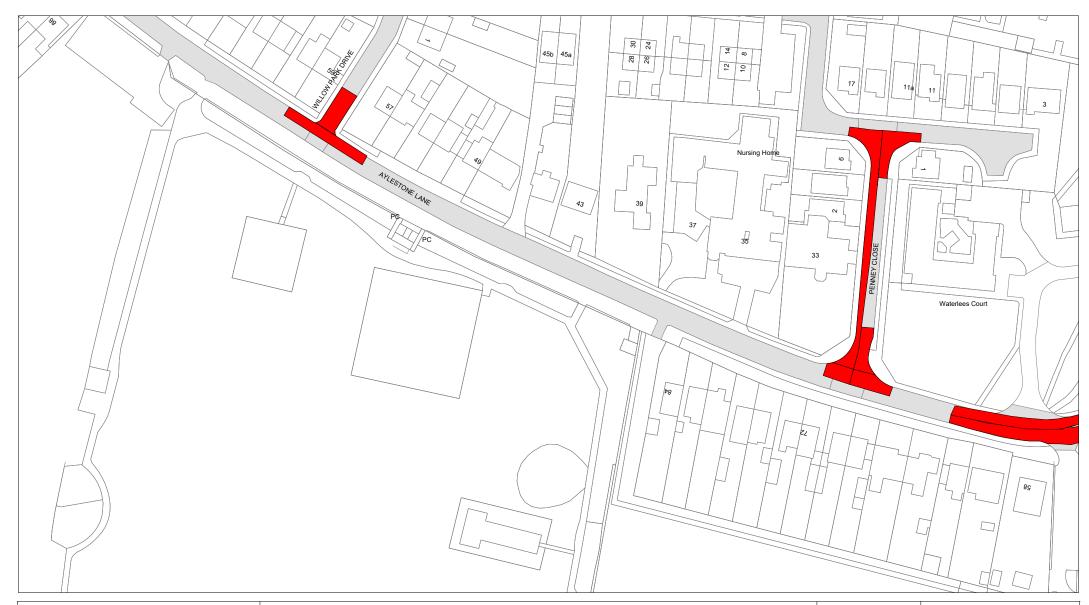

FIRST SCHEDULE
Plan(s) to be amended

JT101 - Wigston

SECOND SCHEDULE New Plan(s)

JT101 - Wigston

THE COMMON SEAL of THE LEICESTERSHIRE COUNTY COUNCIL was hereunto affixed this fifth day of May 2022 in the presence of

M. O. dres

38548

© Crown copyright. All rights reserved Leicestershire County Council Licence No. 100019271 2022

Tile Ref: JT101

| SCALE       | 1 : 1250   |
|-------------|------------|
| DATE        | 24/01/2022 |
| DRAWING No. |            |
| DRAWN BY    |            |
|             |            |